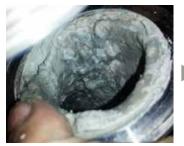

Before Vulcan installation: the pipe was full of scale deposits.

**2 weeks** after Vulcan was installed, scale had been softer and fallen out.

Without Vulcan, the filter was quickly stuck by scale deposits, and it had to be changed every 48 hours.