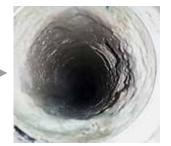

## **After Vulcan installation:**

- Two weeks after Vulcan was installed, lots of scale deposits had disappeared in the pipe.
- 2. 48 hours after Vulcan was installed, the filter still stays clean.
- 3. Less maintenance.

Before Vulcan installation: the pipe was full of scale deposits.

**2 weeks** after Vulcan was installed, scale had been softer and fallen out.

Without Vulcan, the filter was quickly stuck by scale deposits, and it had to be changed every 48 hours.