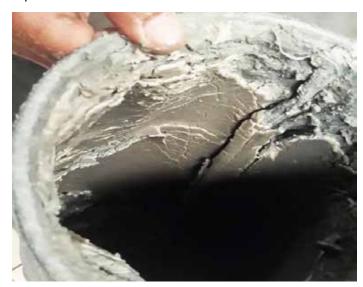

Before Vulcan installation: the pipe was full of scale deposits.

**2 weeks** after Vulcan was installed, scale had been softer and fallen out.

Without Vulcan, the filter was quickly stuck by scale deposits, and it had to be changed every 48 hours.