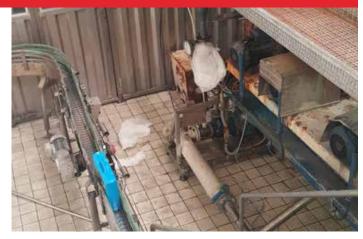

## **Installation details**

Model: Vulcan 5000

Location: Coca-Cola Factory

Marrakech, Morocco

Area: the water inlet of the water recycling room

Pipe: 2", stainless steel pipe

The Coca-Cola factory in Marrakech, Morocco

Vulcan 5000 was installed on the water inlet of the water recycling room.

**48 hours** after Vulcan was installed, the filter still stays clean.