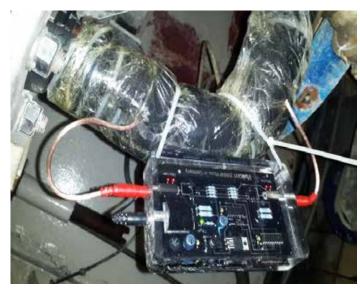

## **Installation details**

Model: Vulcan 5000

Location: Coca-Cola Factory

Marrakech, Morocco

Area: the water inlet of the water recycling room

Pipe: 2", stainless steel pipe

The Coca-Cola factory in Marrakech, Morocco

Vulcan 5000 was installed on the water inlet of the water recycling room.

**48 hours** after Vulcan was installed, the filter still stays clean.